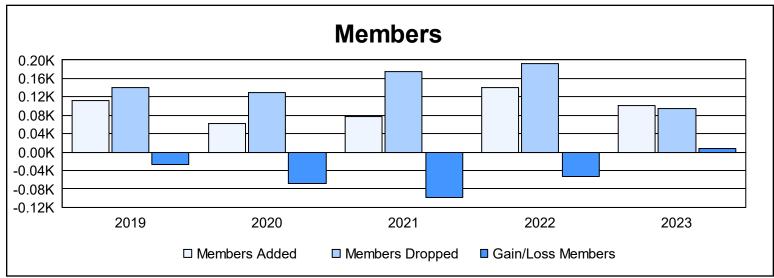

District 25 B As of June 2023 Cumulative

| Year      | New<br>Clubs | Dropped<br>Clubs | Gain/<br>Loss<br>Clubs | New<br>Members | Charter<br>Members | Reinstate<br>Members | Transfer<br>Members | Total<br>Member<br>Added | Total<br>Members<br>Dropped | Gain/<br>Loss<br>Members |
|-----------|--------------|------------------|------------------------|----------------|--------------------|----------------------|---------------------|--------------------------|-----------------------------|--------------------------|
| 2018-2019 | 0            | 2                | -2                     | 102            | 2                  | 4                    | 5                   | 113                      | 141                         | -28                      |
| 2019-2020 | 0            | 0                | 0                      | 46             | 0                  | 9                    | 6                   | 61                       | 130                         | -69                      |
| 2020-2021 | 0            | 1                | -1                     | 53             | 0                  | 7                    | 17                  | 77                       | 176                         | -99                      |
| 2021-2022 | 0            | 3                | -3                     | 78             | 1                  | 60                   | 2                   | 141                      | 193                         | -52                      |
| 2022-2023 | 0            | 0                | 0                      | 55             | 0                  | 46                   | 1                   | 102                      | 95                          | 7                        |
| Average   | 0            | 1                | -1                     | 67             | 1                  | 25                   | 6                   | 99                       | 147                         | -48                      |