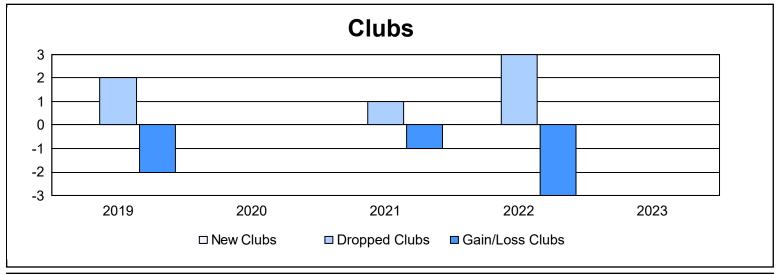

District 25 B As of June 2023 Cumulative

| Year      | New<br>Clubs | Dropped<br>Clubs | Gain/<br>Loss<br>Clubs | New<br>Members | Charter<br>Members | Reinstate<br>Members | Transfer<br>Members | Total<br>Member<br>Added | Total<br>Members<br>Dropped | Gain/<br>Loss<br>Members |
|-----------|--------------|------------------|------------------------|----------------|--------------------|----------------------|---------------------|--------------------------|-----------------------------|--------------------------|
| 2018-2019 | 0            | 2                | -2                     | 102            | 2                  | 4                    | 5                   | 113                      | 141                         | -28                      |
| 2019-2020 | 0            | 0                | 0                      | 46             | 0                  | 9                    | 6                   | 61                       | 130                         | -69                      |
| 2020-2021 | 0            | 1                | -1                     | 53             | 0                  | 7                    | 17                  | 77                       | 176                         | -99                      |
| 2021-2022 | 0            | 3                | -3                     | 78             | 1                  | 60                   | 2                   | 141                      | 193                         | -52                      |
| 2022-2023 | 0            | 0                | 0                      | 55             | 0                  | 46                   | 1                   | 102                      | 95                          | 7                        |
| Average   | 0            | 1                | -1                     | 67             | 1                  | 25                   | 6                   | 99                       | 147                         | -48                      |